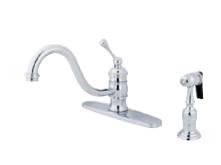

**Note:** Photo above and Drawing below shows overall style of the product, handle styles may be different to the product model number this specification sheet is refering to

## **DESCRIPTION:**

Vintage 8" Kitchen Faucet W/Single Bl Hdl & Brs Spr, Cp