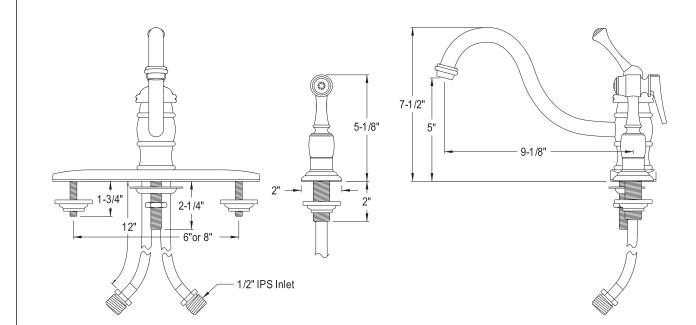

**Note:** Photo above and Drawing below shows overall style of the product, handle styles may be different to the product model number this specification sheet is refering to

## **DESCRIPTION:**

Vintage 8" Kitchen Faucet W/Single Bl Hdl & Brs Spr, Cp