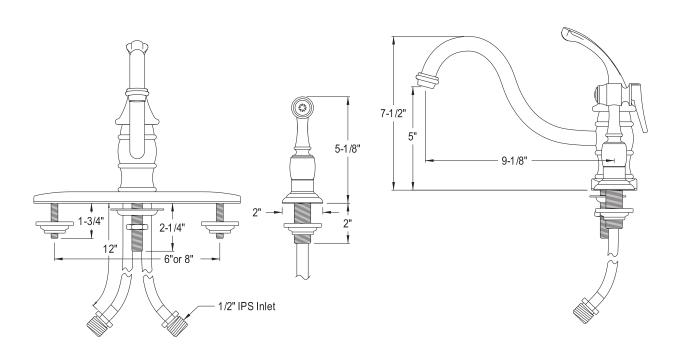

## MODEL#:**EB3571GLBS**PRODUCT SPECIFICATION SHEET

**DESCRIPTION:** 

Georgian 8" Lavatory Faucet W/GI HdI & Brass Sprayer, Cp

**Note:** Please always check with Elements of Design Customer Service for Cartridge Model Number Verification before you order.

**Note:** Photo above and Drawing below shows overall style of the product, handle styles may be different to the product model number this specification sheet is refering to