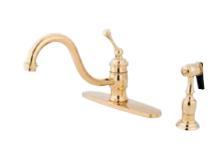

**Note:** Photo above and Drawing below shows overall style of the product, handle styles may be different to the product model number this specification sheet is refering to

## **DESCRIPTION:**

Vintage 8" Kitchen Faucet W/Singel Bl Hdl & Brs Spr, Pb