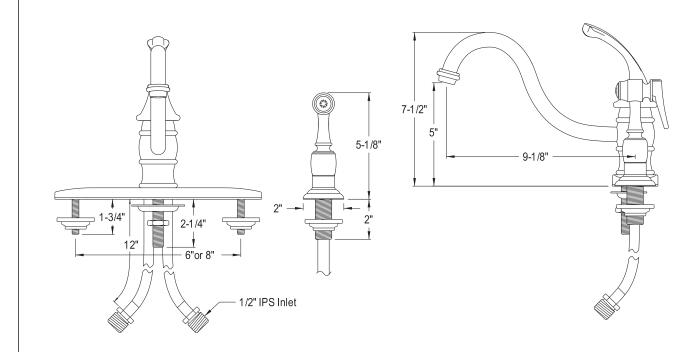

**Note:** Photo above and Drawing below shows overall style of the product, handle styles may be different to the product model number this specification sheet is refering to

## **DESCRIPTION:**

Georgian 8" Lavatory Faucet W/GI HdI & Brass Sprayer, Pvd