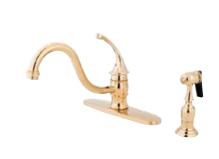

**Note:** Photo above and Drawing below shows overall style of the product, handle styles may be different to the product model number this specification sheet is refering to

## **DESCRIPTION:**

Georgian 8" Lavatory Faucet W/GI HdI & Brass Sprayer, Pvd