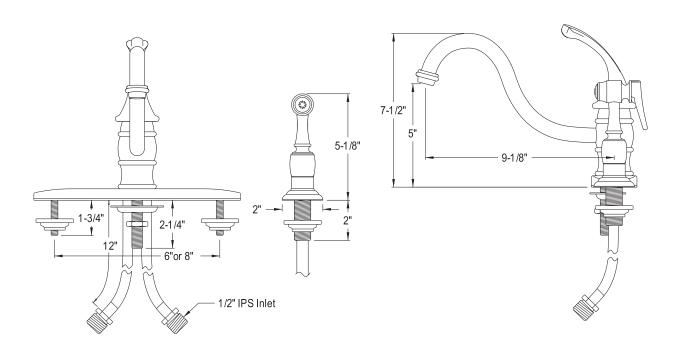

## MODEL#:EB3575GLBS PRODUCT SPECIFICATION SHEET

## **DESCRIPTION:**

Georgian 8" Lavatory Faucet W/Gl Hdl & Brass Sprayer, Orb

**Note:** Please always check with Elements of Design Customer Service for Cartridge Model Number Verification before you order.

**Note:** Photo above and Drawing below shows overall style of the product, handle styles may be different to the product model number this specification sheet is refering to