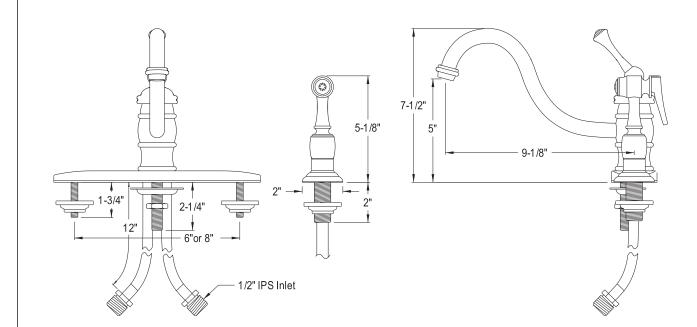

**Note:** Photo above and Drawing below shows overall style of the product, handle styles may be different to the product model number this specification sheet is refering to

## **DESCRIPTION:**

Vintage 8" Kitchen Faucet W/Single Bl Hdl & Brs Spr, Sn