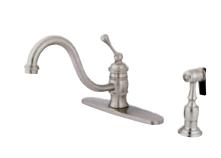

**Note:** Photo above and Drawing below shows overall style of the product, handle styles may be different to the product model number this specification sheet is refering to

## **DESCRIPTION:**

Vintage 8" Kitchen Faucet W/Single Bl Hdl & Brs Spr, Sn