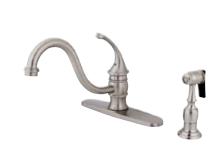

**Note:** Photo above and Drawing below shows overall style of the product, handle styles may be different to the product model number this specification sheet is refering to

## **DESCRIPTION:**

Georgian 8" Lavatory Faucet W/GI HdI & Brass Sprayer, Sn