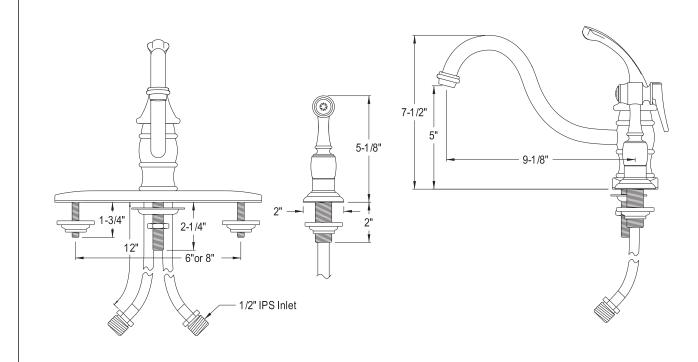

**Note:** Photo above and Drawing below shows overall style of the product, handle styles may be different to the product model number this specification sheet is refering to

## **DESCRIPTION:**

Georgian 8" Lavatory Faucet W/GI HdI & Brass Sprayer, Sn