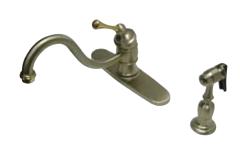

**Note:** Photo above and Drawing below shows overall style of the product, handle styles may be different to the product model number this specification sheet is refering to

## **DESCRIPTION:**

Vintage 8" Kitchen Faucet W/ Single BI Hdl & Brs Spr, Sn/Pvd