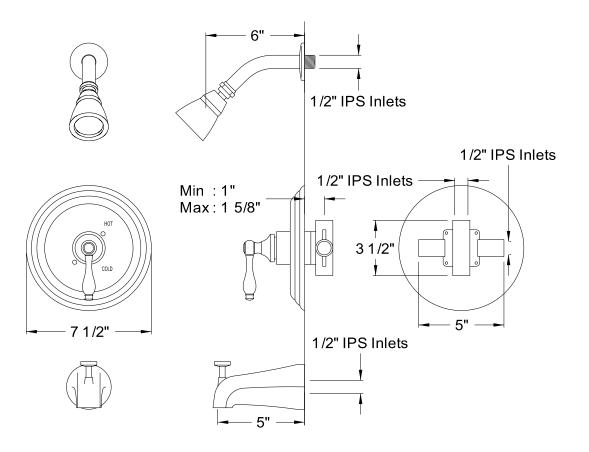

# MODEL#: **EB3631PXSO**PRODUCT SPECIFICATION SHEET

MODEL SHOWN: EB3631PXSO

**Note:** Photo above and Drawing below shows overall style of the product, handle styles may be different to the product model number this specification sheet is refering to

#### **DESCRIPTION:**

Pressure Balanced Tub/Shower Faucet w/ Solid Brass Shower Head

# WATER FLOW RATE (If applicable):

2.5 GPM (9.5 LPM) Max @ 80 PSI on Shower Head