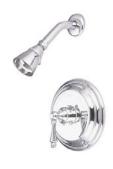

# MODEL#: **EB3631PXSO**PRODUCT SPECIFICATION SHEET

MODEL SHOWN: EB3631PXSO

**Note:** Photo above and Drawing below shows overall style of the product, handle styles may be different to the product model number this specification sheet is refering to

#### **DESCRIPTION:**

Pressure Balanced Tub/Shower Faucet w/ Solid Brass Shower Head