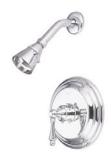

# Elements of Design

MODEL SHOWN: EB3631PXTO

**Note:** Photo above and Drawing below shows overall style of the product, handle styles may be different to the product model number this specification sheet is refering to

#### **DESCRIPTION:**

Pressure Balanced Tub/Shower Faucet w/ Solid Brass Shower Head