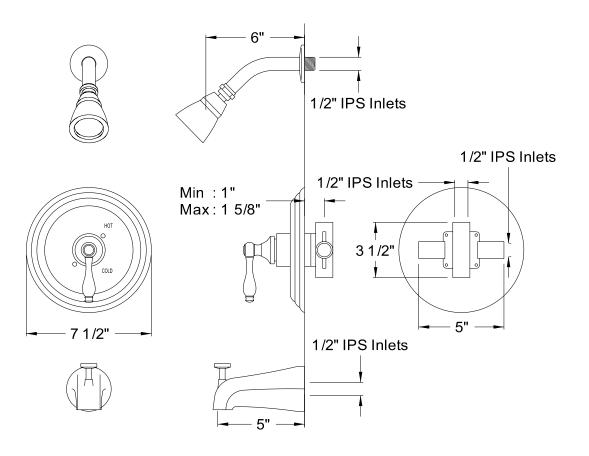

# Elements of Design

MODEL SHOWN: EB3631PXTO

**Note:** Photo above and Drawing below shows overall style of the product, handle styles may be different to the product model number this specification sheet is refering to

#### **DESCRIPTION:**

Pressure Balanced Tub/Shower Faucet w/ Solid Brass Shower Head