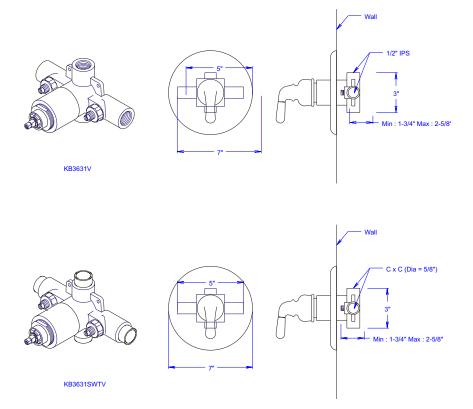

## MODEL#:**EB3631SWTV**PRODUCT SPECIFICATION SHEET

## **DESCRIPTION:**

C\*C Swept Valve Only For Tub/Shower, Cp

**Note:** Please always check with Elements of Design Customer Service for Cartridge Model Number Verification before you order.

**Note:** Photo above and Drawing below shows overall style of the product, handle styles may be different to the product model number this specification sheet is refering to.