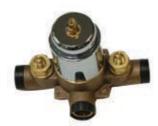

## MODEL#:**EB3631SWTV**PRODUCT SPECIFICATION SHEET

## **DESCRIPTION:**

C\*C Swept Valve Only For Tub/Shower, Cp

**Note:** Please always check with Elements of Design Customer Service for Cartridge Model Number Verification before you order.

**Note:** Photo above and Drawing below shows overall style of the product, handle styles may be different to the product model number this specification sheet is refering to.