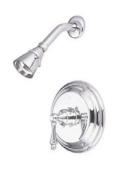

# PRODUCT SPECIFICATION SHEET

MODEL SHOWN: EB3632PXT

**Note:** Photo above and Drawing below shows overall style of the product, handle styles may be different to the product model number this specification sheet is refering to

#### **DESCRIPTION:**

Pressure Balanced Tub/Shower Faucet w/ Solid Brass Shower Head