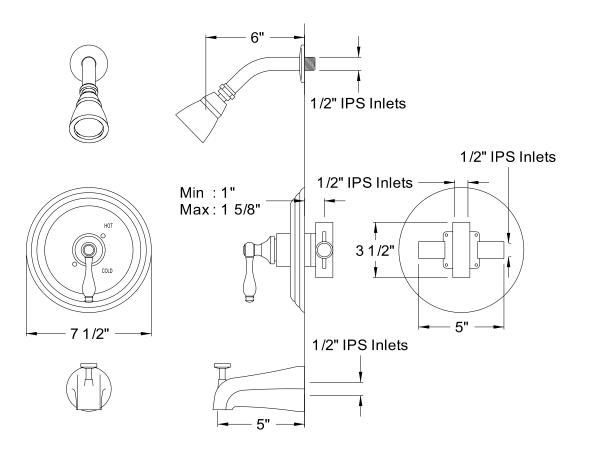

# PRODUCT SPECIFICATION SHEET

MODEL SHOWN: EB3632PXT

**Note:** Photo above and Drawing below shows overall style of the product, handle styles may be different to the product model number this specification sheet is refering to