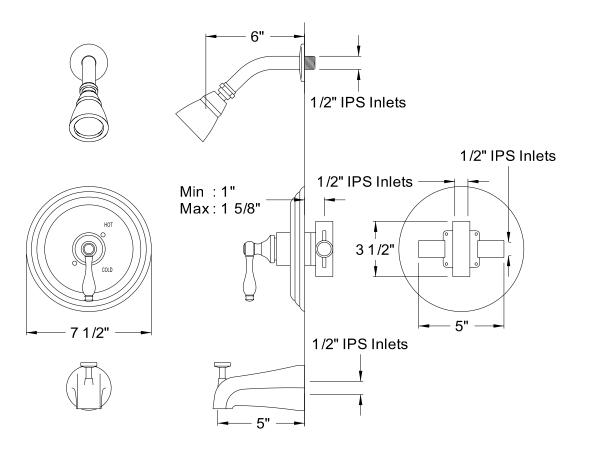

# MODEL#: **EB3635PXSO**PRODUCT SPECIFICATION SHEET

MODEL SHOWN: EB3635PXSO

**Note:** Photo above and Drawing below shows overall style of the product, handle styles may be different to the product model number this specification sheet is refering to

#### **DESCRIPTION:**

Pressure Balanced Tub/Shower Faucet w/ Solid Brass Shower Head

# WATER FLOW RATE (If applicable):

2.5 GPM (9.5 LPM) Max @ 80 PSI on Shower Head