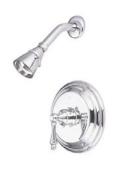

# MODEL#: **EB3635PXSO**PRODUCT SPECIFICATION SHEET

MODEL SHOWN: EB3635PXSO

**Note:** Photo above and Drawing below shows overall style of the product, handle styles may be different to the product model number this specification sheet is refering to

#### **DESCRIPTION:**

Pressure Balanced Tub/Shower Faucet w/ Solid Brass Shower Head