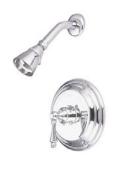

# MODEL#: **EB3638PXT**

# PRODUCT SPECIFICATION SHEET

MODEL SHOWN: EB3638PXT

**Note:** Photo above and Drawing below shows overall style of the product, handle styles may be different to the product model number this specification sheet is refering to

#### **DESCRIPTION:**

Pressure Balanced Tub/Shower Faucet w/ Solid Brass Shower Head