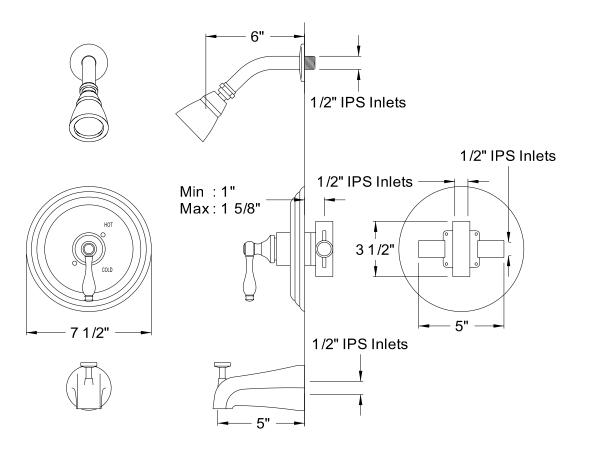

# PRODUCT SPECIFICATION SHEET

MODEL SHOWN: EB3638PXT

**Note:** Photo above and Drawing below shows overall style of the product, handle styles may be different to the product model number this specification sheet is refering to

#### **DESCRIPTION:**

Pressure Balanced Tub/Shower Faucet w/ Solid Brass Shower Head