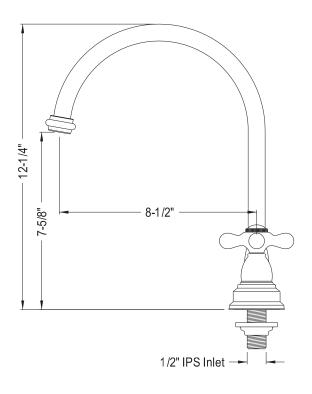

## MODEL#:**EB3741AX** PRODUCT SPECIFICATION SHEET

**Note:** Photo above and Drawing below shows overall style of the product, handle styles may be different to the product model number this specification sheet is refering to