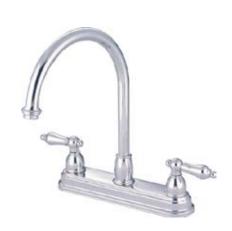

## MODEL#:**EB3741AX** PRODUCT SPECIFICATION SHEET

**Note:** Photo above and Drawing below shows overall style of the product, handle styles may be different to the product model number this specification sheet is refering to

## **DESCRIPTION:**

Restoration 8" Center Set Kitchen Faucet W/O Sprayer, Cp