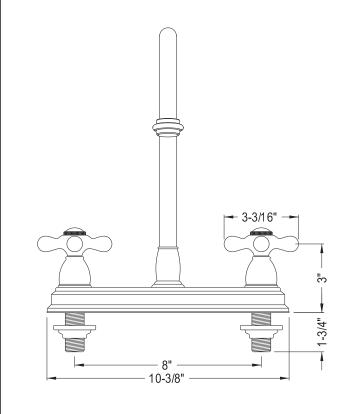

## MODEL#:**EB3741AX** PRODUCT SPECIFICATION SHEET

**Note:** Photo above and Drawing below shows overall style of the product, handle styles may be different to the product model number this specification sheet is refering to