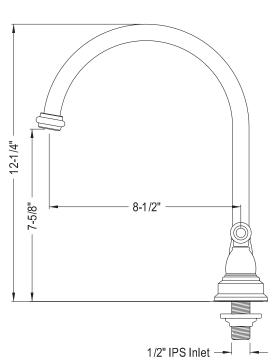

## MODEL#:EB3741PL PRODUCT SPECIFICATION SHEET

**Note:** Photo above and Drawing below shows overall style of the product, handle styles may be different to the product model number this specification sheet is refering to

## **DESCRIPTION:**

Restoration 8" Center Set Kitchen Faucet W/O Sprayer, Cp