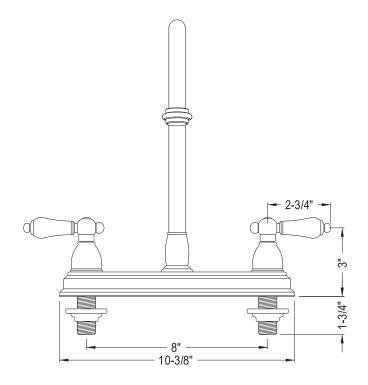

## MODEL#:EB3741PL PRODUCT SPECIFICATION SHEET

**Note:** Photo above and Drawing below shows overall style of the product, handle styles may be different to the product model number this specification sheet is refering to

## **DESCRIPTION:**

Restoration 8" Center Set Kitchen Faucet W/O Sprayer, Cp