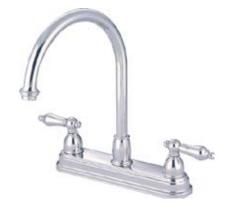

## MODEL#:EB3741PL PRODUCT SPECIFICATION SHEET

**Note:** Photo above and Drawing below shows overall style of the product, handle styles may be different to the product model number this specification sheet is refering to

## **DESCRIPTION:**

Restoration 8" Center Set Kitchen Faucet W/O Sprayer, Cp