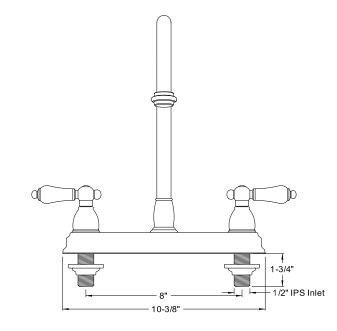

# MODEL#: **EB3742AL** PRODUCT SPECIFICATION SHEET

MODEL SHOWN: EB3742AL

**Note:** Photo above and Drawing below shows overall style of the product, handle styles may be different to the product model number this specification sheet is refering to

#### **DESCRIPTION:**

8" Center Kitchen Faucet without Sprayer