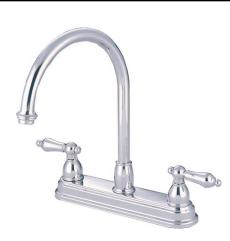

# MODEL#: **EB3742AL** PRODUCT SPECIFICATION SHEET

MODEL SHOWN: EB3742AL

**Note:** Photo above and Drawing below shows overall style of the product, handle styles may be different to the product model number this specification sheet is refering to

#### **DESCRIPTION:**

8" Center Kitchen Faucet without Sprayer