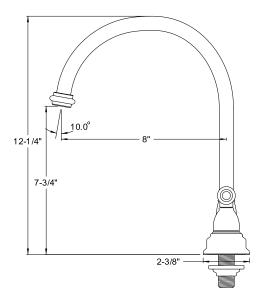

# MODEL#: **EB3742AL** PRODUCT SPECIFICATION SHEET

MODEL SHOWN: EB3742AL

**Note:** Photo above and Drawing below shows overall style of the product, handle styles may be different to the product model number this specification sheet is refering to

#### **DESCRIPTION:**

8" Center Kitchen Faucet without Sprayer