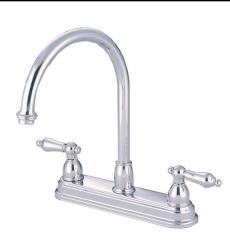

# MODEL#: **EB3742AX** PRODUCT SPECIFICATION SHEET

MODEL SHOWN: EB3742AX

**Note:** Photo above and Drawing below shows overall style of the product, handle styles may be different to the product model number this specification sheet is refering to

#### **DESCRIPTION:**

8" Center Kitchen Faucet without Sprayer