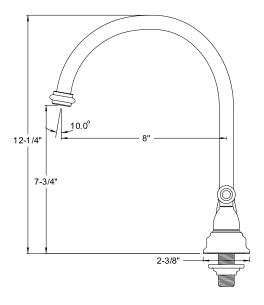

# MODEL#: **EB3742AX** PRODUCT SPECIFICATION SHEET

MODEL SHOWN: EB3742AX

**Note:** Photo above and Drawing below shows overall style of the product, handle styles may be different to the product model number this specification sheet is refering to

#### **DESCRIPTION:**

8" Center Kitchen Faucet without Sprayer