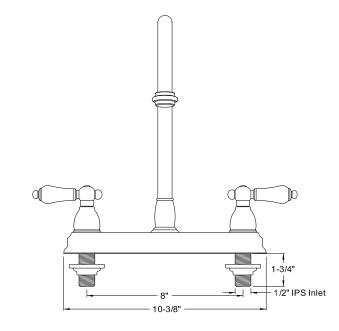

# MODEL#: **EB3742AX** PRODUCT SPECIFICATION SHEET

MODEL SHOWN: EB3742AX

**Note:** Photo above and Drawing below shows overall style of the product, handle styles may be different to the product model number this specification sheet is refering to

#### **DESCRIPTION:**

8" Center Kitchen Faucet without Sprayer