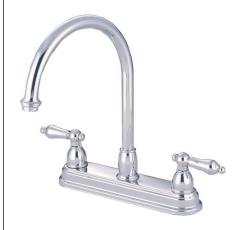

# MODEL#: **EB3745AL**PRODUCT SPECIFICATION SHEET

MODEL SHOWN: EB3745AL

**Note:** Photo above and Drawing below shows overall style of the product, handle styles may be different to the product model number this specification sheet is refering to

#### **DESCRIPTION:**

8" Center Kitchen Faucet without Sprayer