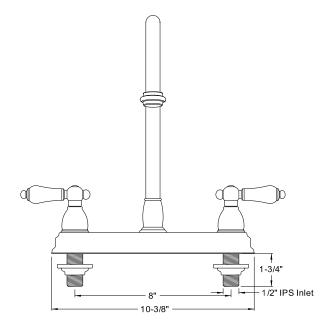

# MODEL#: **EB3745AL**PRODUCT SPECIFICATION SHEET

MODEL SHOWN: EB3745AL

**Note:** Photo above and Drawing below shows overall style of the product, handle styles may be different to the product model number this specification sheet is refering to

#### **DESCRIPTION:**

8" Center Kitchen Faucet without Sprayer