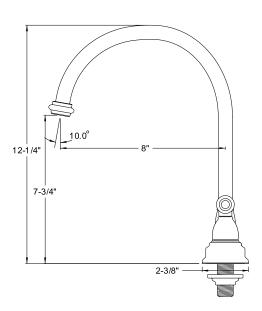

# MODEL#: **EB3745AL**PRODUCT SPECIFICATION SHEET

MODEL SHOWN: EB3745AL

**Note:** Photo above and Drawing below shows overall style of the product, handle styles may be different to the product model number this specification sheet is refering to

#### **DESCRIPTION:**

8" Center Kitchen Faucet without Sprayer