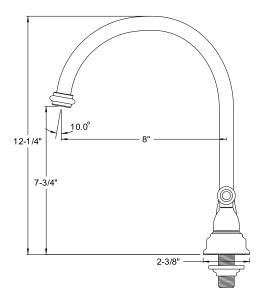

# MODEL#: **EB3745AX** PRODUCT SPECIFICATION SHEET

MODEL SHOWN: EB3745AX

**Note:** Photo above and Drawing below shows overall style of the product, handle styles may be different to the product model number this specification sheet is refering to

### **DESCRIPTION:**

8" Center Kitchen Faucet without Sprayer