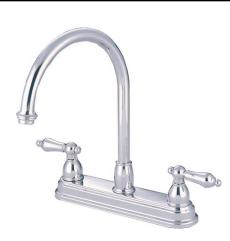

# MODEL#: **EB3745AX** PRODUCT SPECIFICATION SHEET

MODEL SHOWN: EB3745AX

**Note:** Photo above and Drawing below shows overall style of the product, handle styles may be different to the product model number this specification sheet is refering to

### **DESCRIPTION:**

8" Center Kitchen Faucet without Sprayer