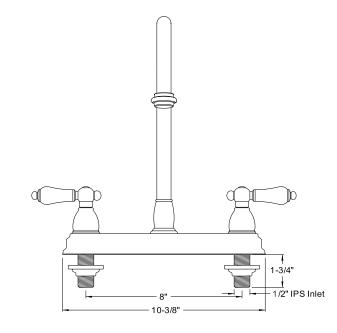

# MODEL#: **EB3745AX** PRODUCT SPECIFICATION SHEET

MODEL SHOWN: EB3745AX

**Note:** Photo above and Drawing below shows overall style of the product, handle styles may be different to the product model number this specification sheet is refering to

### **DESCRIPTION:**

8" Center Kitchen Faucet without Sprayer