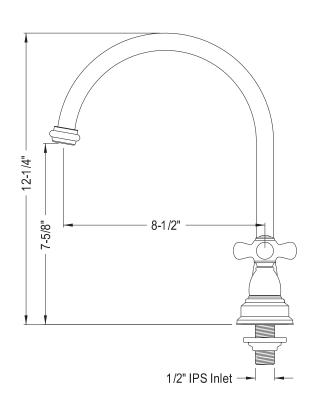

# MODEL#:**EB3745PX**PRODUCT SPECIFICATION SHEET

MODEL SHOWN: EB3741AL

**Note:** Photo above and Drawing below shows overall style of the product, handle styles may be different to the product model number this specification sheet is refering to

#### **DESCRIPTION:**

8" Center Kitchen Faucet without Sprayer