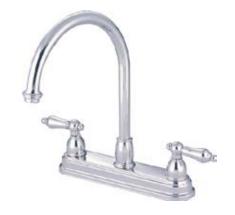

# MODEL#:**EB3745PX**PRODUCT SPECIFICATION SHEET

MODEL SHOWN: EB3741AL

**Note:** Photo above and Drawing below shows overall style of the product, handle styles may be different to the product model number this specification sheet is refering to

#### **DESCRIPTION:**

8" Center Kitchen Faucet without Sprayer