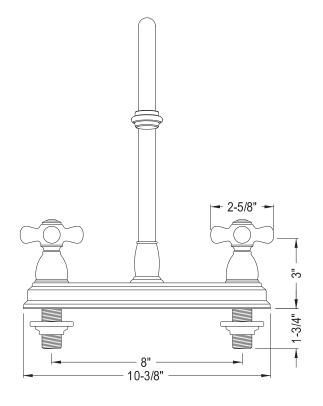

# MODEL#:**EB3745PX**PRODUCT SPECIFICATION SHEET

MODEL SHOWN: EB3741AL

**Note:** Photo above and Drawing below shows overall style of the product, handle styles may be different to the product model number this specification sheet is refering to

#### **DESCRIPTION:**

8" Center Kitchen Faucet without Sprayer