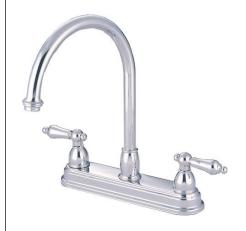

# MODEL#: **EB3748AL**PRODUCT SPECIFICATION SHEET

MODEL SHOWN: EB3748AL

**Note:** Photo above and Drawing below shows overall style of the product, handle styles may be different to the product model number this specification sheet is refering to

#### **DESCRIPTION:**

8" Center Kitchen Faucet without Sprayer