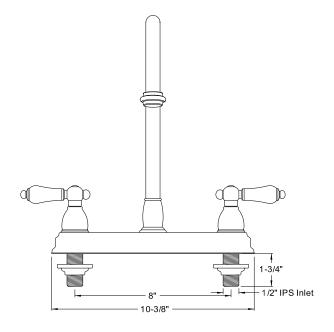

# MODEL#: **EB3748AL**PRODUCT SPECIFICATION SHEET

MODEL SHOWN: EB3748AL

**Note:** Photo above and Drawing below shows overall style of the product, handle styles may be different to the product model number this specification sheet is refering to

#### **DESCRIPTION:**

8" Center Kitchen Faucet without Sprayer