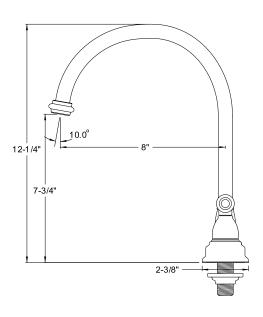

# MODEL#: **EB3748AL**PRODUCT SPECIFICATION SHEET

MODEL SHOWN: EB3748AL

**Note:** Photo above and Drawing below shows overall style of the product, handle styles may be different to the product model number this specification sheet is refering to

#### **DESCRIPTION:**

8" Center Kitchen Faucet without Sprayer