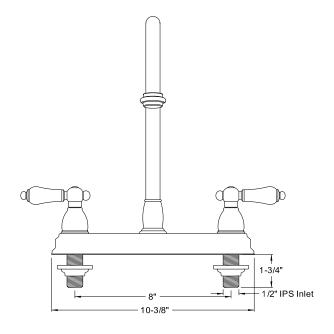

# PRODUCT SPECIFICATION SHEET

MODEL SHOWN: EB3748PL

**Note:** Photo above and Drawing below shows overall style of the product, handle styles may be different to the product model number this specification sheet is refering to

#### **DESCRIPTION:**

8" Center Kitchen Faucet without Sprayer