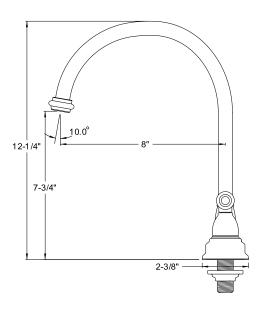

# PRODUCT SPECIFICATION SHEET

MODEL SHOWN: EB3748PL

**Note:** Photo above and Drawing below shows overall style of the product, handle styles may be different to the product model number this specification sheet is refering to

#### **DESCRIPTION:**

8" Center Kitchen Faucet without Sprayer