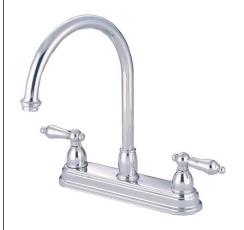

# PRODUCT SPECIFICATION SHEET

MODEL SHOWN: EB3748PL

**Note:** Photo above and Drawing below shows overall style of the product, handle styles may be different to the product model number this specification sheet is refering to

#### **DESCRIPTION:**

8" Center Kitchen Faucet without Sprayer