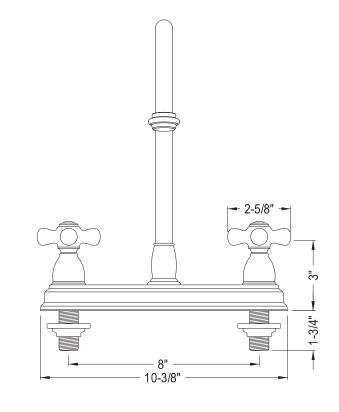

# MODEL SHOWN: EB3741AL

**Note:** Photo above and Drawing below shows overall style of the product, handle styles may be different to the product model number this specification sheet is refering to

# **DESCRIPTION:**

8" Center Kitchen Faucet without Sprayer