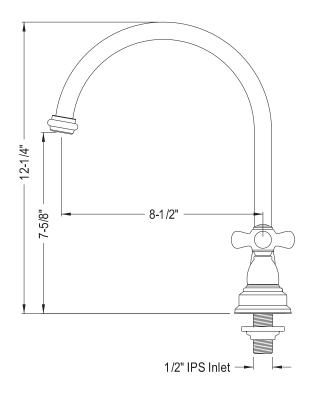

# MODEL SHOWN: EB3741AL

**Note:** Photo above and Drawing below shows overall style of the product, handle styles may be different to the product model number this specification sheet is refering to

# **DESCRIPTION:**

8" Center Kitchen Faucet without Sprayer