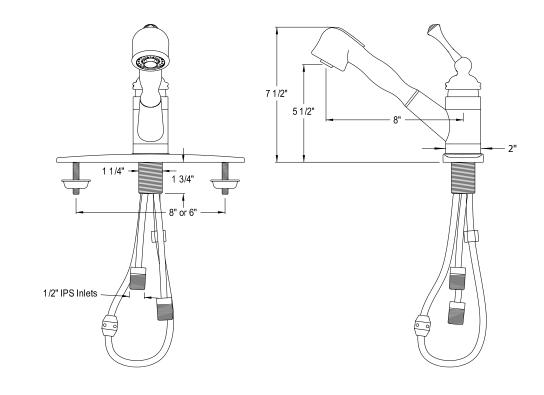

# MODEL#: **EB3891BL** PRODUCT SPECIFICATION SHEET

MODEL SHOWN: EB3891BL

**Note:** Photo above and Drawing below shows overall style of the product, handle styles may be different to the product model number this specification sheet is refering to

### **DESCRIPTION:**

8" Single Handle Pull Out Kitchen Faucet, use with or w/out plate