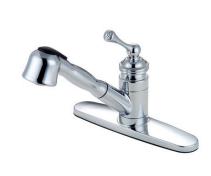

# MODEL#: **EB3891BL** PRODUCT SPECIFICATION SHEET

MODEL SHOWN: EB3891BL

**Note:** Photo above and Drawing below shows overall style of the product, handle styles may be different to the product model number this specification sheet is refering to

### **DESCRIPTION:**

8" Single Handle Pull Out Kitchen Faucet, use with or w/out plate