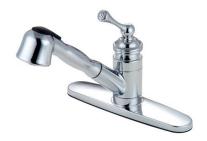

## MODEL#: **EB3898BL**PRODUCT SPECIFICATION SHEET

DESCRIPTION:

8" Single Handle Pull Out Kitchen Faucet, use with or w/out plate

WATER FLOW RATE (If applicable):

2 GPM (7.5 LPM) Max @ 60 PSI

**AVAILABLE FINISHES:** 

## MODEL SHOWN: EB3898BL

**Note:** Photo above and Drawing below shows overall style of the product, handle styles may be different to the product model number this specification sheet is refering to