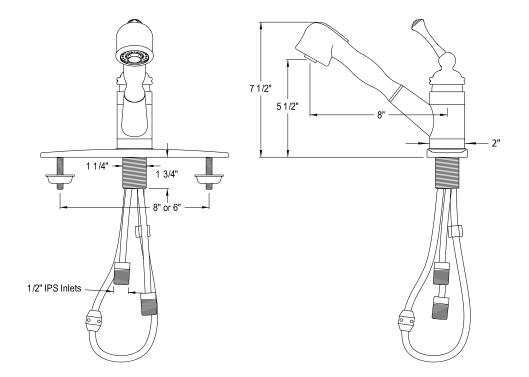

## MODEL SHOWN: EB3898BL

**Note:** Photo above and Drawing below shows overall style of the product, handle styles may be different to the product model number this specification sheet is refering to