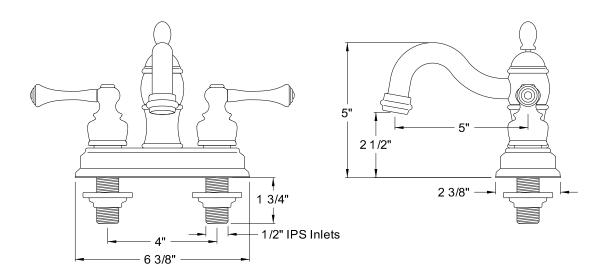

# PRODUCT SPECIFICATION SHEET

MODEL SHOWN: EB3905BL

**Note:** Photo above and Drawing below shows overall style of the product, handle styles may be different to the product model number this specification sheet is refering to

#### **DESCRIPTION:**

4" Centerset Lavatory Faucet w/ Brass Pop-Up