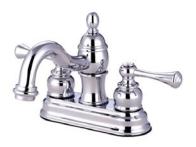

# PRODUCT SPECIFICATION SHEET

MODEL SHOWN: EB3905BL

**Note:** Photo above and Drawing below shows overall style of the product, handle styles may be different to the product model number this specification sheet is refering to

#### **DESCRIPTION:**

4" Centerset Lavatory Faucet w/ Brass Pop-Up