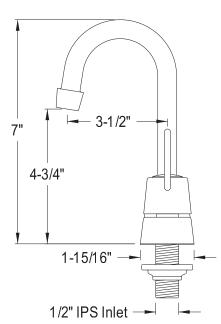

## MODEL#:**EB451**PRODUCT SPECIFICATION SHEET

**Note:** Photo above and Drawing below shows overall style of the product, handle styles may be different to the product model number this specification sheet is refering to

## **DESCRIPTION:**

4" Bar Faucet W/Blade Handle, Cp