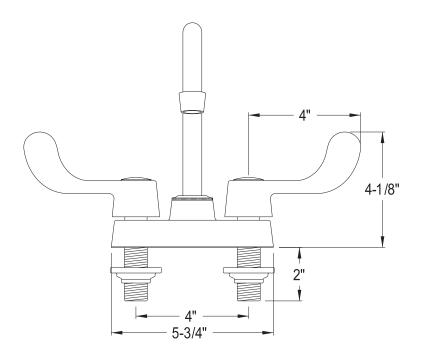

## MODEL#:**EB451**PRODUCT SPECIFICATION SHEET

**Note:** Photo above and Drawing below shows overall style of the product, handle styles may be different to the product model number this specification sheet is refering to

## **DESCRIPTION:**

4" Bar Faucet W/Blade Handle, Cp