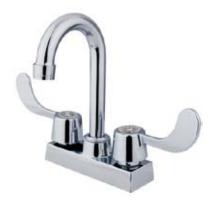

## MODEL#:**EB451**PRODUCT SPECIFICATION SHEET

**Note:** Photo above and Drawing below shows overall style of the product, handle styles may be different to the product model number this specification sheet is refering to

## **DESCRIPTION:**

4" Bar Faucet W/Blade Handle, Cp