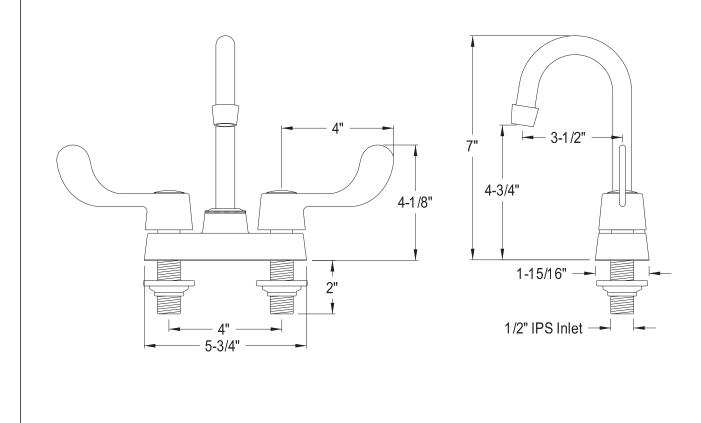

## MODEL#:**EB451SN** PRODUCT SPECIFICATION SHEET

**Note:** Photo above and Drawing below shows overall style of the product, handle styles may be different to the product model number this specification sheet is refering to