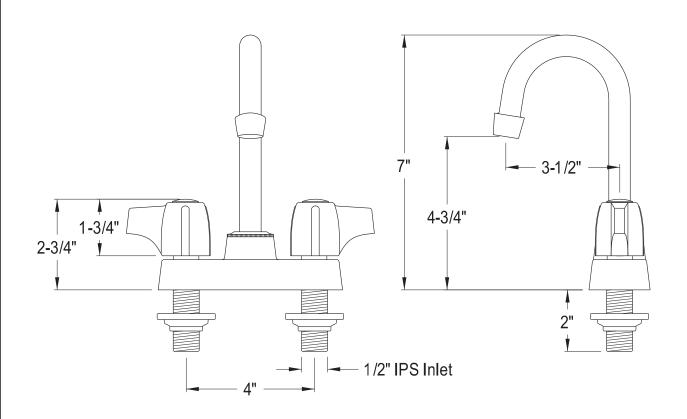

# MODEL#:**EB460**PRODUCT SPECIFICATION SHEET

MODEL SHOWN: EB460

**Note:** Photo above and Drawing below shows overall style of the product, handle styles may be different to the product model number this specification sheet is refering to

#### **DESCRIPTION:**

4" Bar Faucet w/ Franklin Canopy Handle