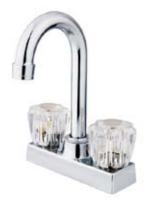

## MODEL#:**EB461**PRODUCT SPECIFICATION SHEET

**Note:** Photo above and Drawing below shows overall style of the product, handle styles may be different to the product model number this specification sheet is refering to

## **DESCRIPTION:**

Supreme 4"Bar Faucet