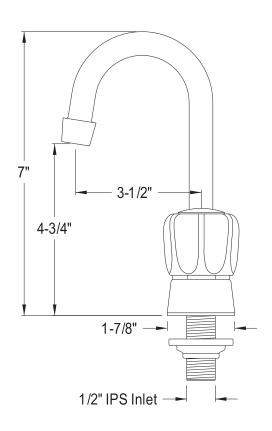

## MODEL#:**EB461**PRODUCT SPECIFICATION SHEET

**Note:** Photo above and Drawing below shows overall style of the product, handle styles may be different to the product model number this specification sheet is refering to

## **DESCRIPTION:**

Supreme 4"Bar Faucet