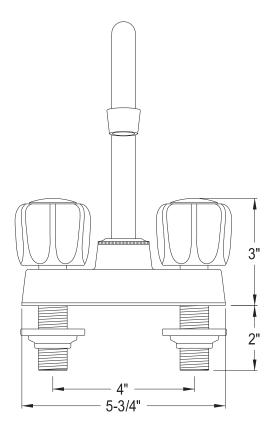

## MODEL#:**EB461**PRODUCT SPECIFICATION SHEET

**Note:** Photo above and Drawing below shows overall style of the product, handle styles may be different to the product model number this specification sheet is refering to

## **DESCRIPTION:**

Supreme 4"Bar Faucet