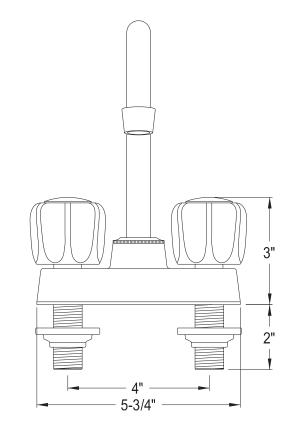

## MODEL#:**EB461SN** PRODUCT SPECIFICATION SHEET

**Note:** Photo above and Drawing below shows overall style of the product, handle styles may be different to the product model number this specification sheet is refering to

## **DESCRIPTION:**

Supreme 4" Bar Faucet, Sn