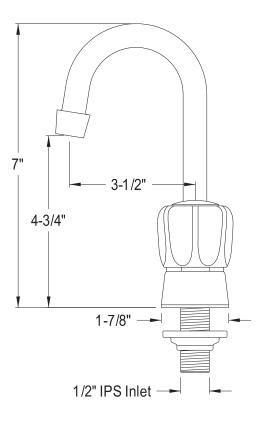

## MODEL#:**EB461SN** PRODUCT SPECIFICATION SHEET

**Note:** Photo above and Drawing below shows overall style of the product, handle styles may be different to the product model number this specification sheet is refering to

## **DESCRIPTION:**

Supreme 4" Bar Faucet, Sn