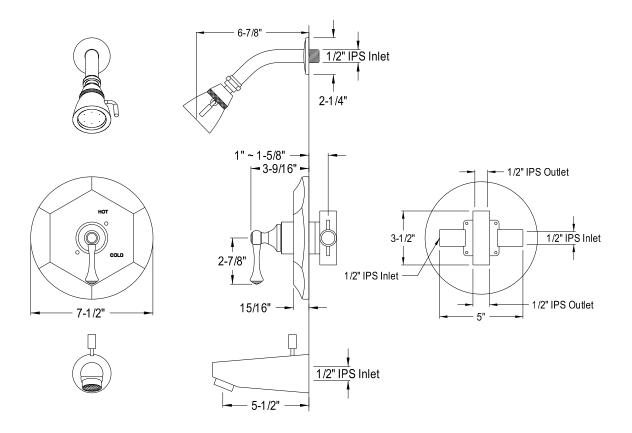

## MODEL#:**EB4631BL**PRODUCT SPECIFICATION SHEET

**Note:** Photo above and Drawing below shows overall style of the product, handle styles may be different to the product model number this specification sheet is refering to