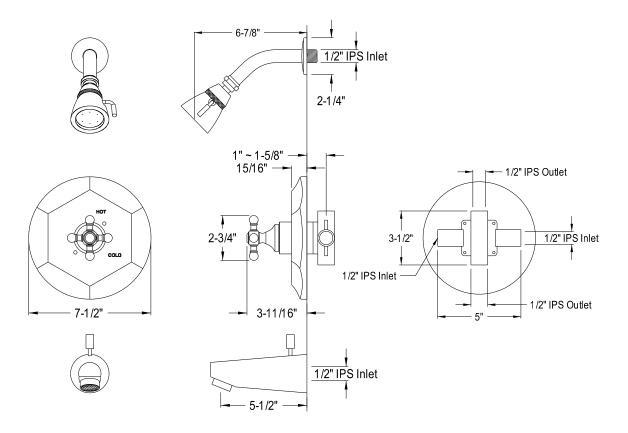

## MODEL#:**EB4631BX**PRODUCT SPECIFICATION SHEET

**Note:** Photo above and Drawing below shows overall style of the product, handle styles may be different to the product model number this specification sheet is refering to

## **DESCRIPTION:**

English Vintage Tub & Shower Faucet, Cp