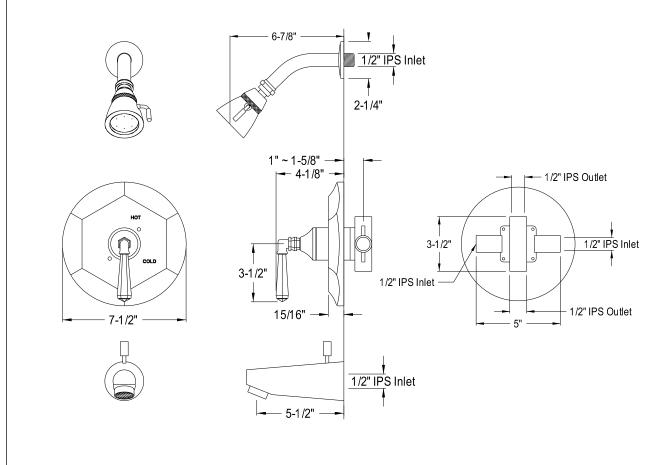

## MODEL#:**EB4631HL** PRODUCT SPECIFICATION SHEET

**Note:** Photo above and Drawing below shows overall style of the product, handle styles may be different to the product model number this specification sheet is refering to