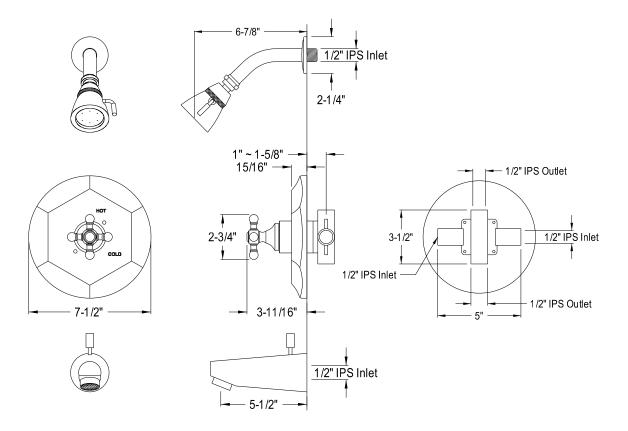

## MODEL#:**EB4635BX**PRODUCT SPECIFICATION SHEET

## Image Not Available

**Note:** Photo above and Drawing below shows overall style of the product, handle styles may be different to the product model number this specification sheet is refering to.

## **DESCRIPTION:**

English Vintage Tub & Shower Faucet, Orb