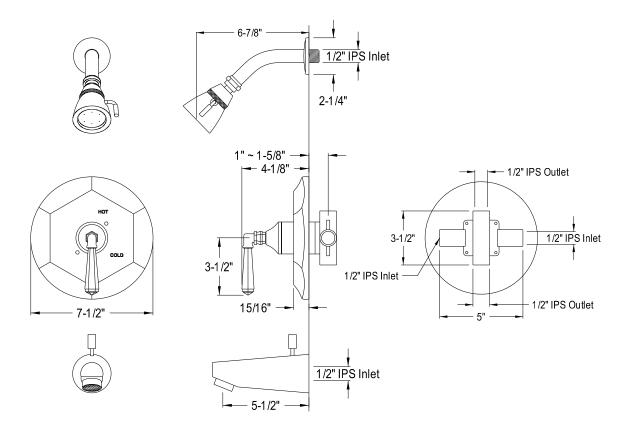

## Image Not Available

**Note:** Photo above and Drawing below shows overall style of the product, handle styles may be different to the product model number this specification sheet is refering to.

## **DESCRIPTION:**

Metropolitan Tub & Shower Faucet, Orb