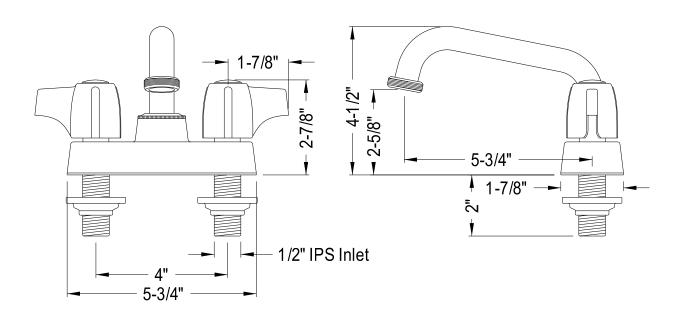

## MODEL#:**EB470SN**PRODUCT SPECIFICATION SHEET

## **DESCRIPTION:**

Laundry Tray Fct W/Canopy Hdl, Sn

**Note:** Please always check with Elements of Design Customer Service for Cartridge Model Number Verification before you order.

**Note:** Photo above and Drawing below shows overall style of the product, handle styles may be different to the product model number this specification sheet is refering to