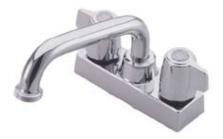

## MODEL#:**EB470SN**PRODUCT SPECIFICATION SHEET

## **DESCRIPTION:**

Laundry Tray Fct W/Canopy Hdl, Sn

**Note:** Please always check with Elements of Design Customer Service for Cartridge Model Number Verification before you order.

**Note:** Photo above and Drawing below shows overall style of the product, handle styles may be different to the product model number this specification sheet is refering to