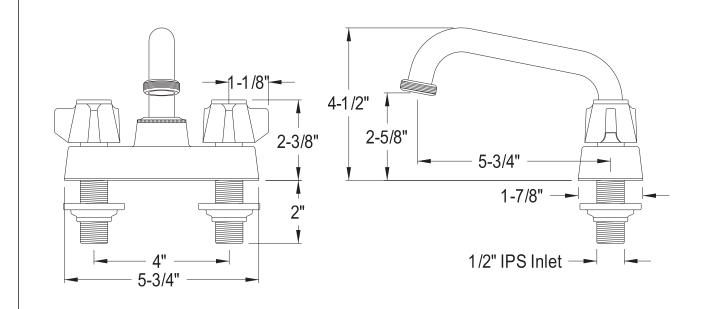

DESCRIPTION:

4" Laundry Tray Fct W/6" Spout & Hose Thread Adaptor, Cp

**Note:** Please always check with Elements of Design Customer Service for Cartridge Model Number Verification before you order.

**Note:** Photo above and Drawing below shows overall style of the product, handle styles may be different to the product model number this specification sheet is refering to