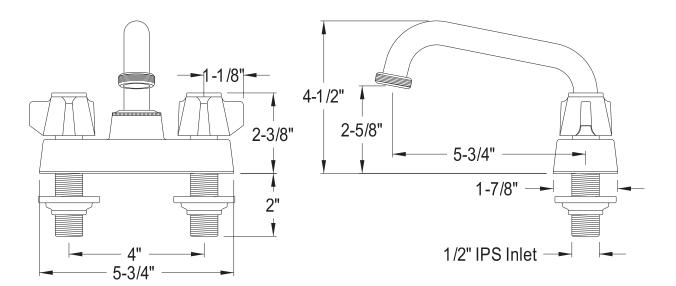

## MODEL#:**EB471SN**PRODUCT SPECIFICATION SHEET

## **DESCRIPTION:**

4" Laundry Tray Fct W/6" Spout & Hose Thread Adaptor, Sn

**Note:** Please always check with Elements of Design Customer Service for Cartridge Model Number Verification before you order.

**Note:** Photo above and Drawing below shows overall style of the product, handle styles may be different to the product model number this specification sheet is refering to