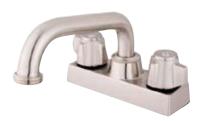

## MODEL#:**EB471SN**PRODUCT SPECIFICATION SHEET

## **DESCRIPTION:**

4" Laundry Tray Fct W/6" Spout & Hose Thread Adaptor, Sn

**Note:** Please always check with Elements of Design Customer Service for Cartridge Model Number Verification before you order.

**Note:** Photo above and Drawing below shows overall style of the product, handle styles may be different to the product model number this specification sheet is refering to