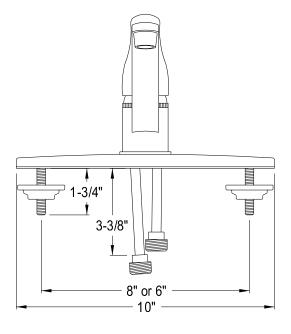

## **DESCRIPTION:**

Single Loop Handle 8" Kitchen Faucet, No Sprayer, Cp

**Note:** Please always check with Elements of Design Customer Service for Cartridge Model Number Verification before you order.

**Note:** Photo above and Drawing below shows overall style of the product, handle styles may be different to the product model number this specification sheet is refering to.