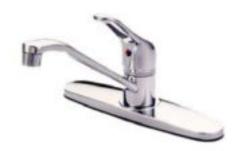

## **DESCRIPTION:**

Single Loop Handle 8" Kitchen Faucet, No Sprayer, Cp

**Note:** Please always check with Elements of Design Customer Service for Cartridge Model Number Verification before you order.

**Note:** Photo above and Drawing below shows overall style of the product, handle styles may be different to the product model number this specification sheet is refering to.