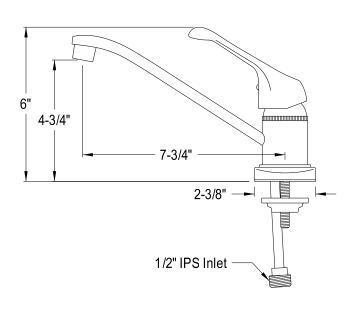

## **DESCRIPTION:**

Single Loop Handle 8" Kitchen Faucet, No Sprayer, Cp

**Note:** Please always check with Elements of Design Customer Service for Cartridge Model Number Verification before you order.

**Note:** Photo above and Drawing below shows overall style of the product, handle styles may be different to the product model number this specification sheet is refering to.