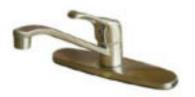

## MODEL#:**EB561SN**PRODUCT SPECIFICATION SHEET

Single Loop Handle 8" Kitchen Faucet No Sprayer, Sn

**Note:** Please always check with Elements of Design Customer Service for Cartridge Model Number Verification before you order.

**Note:** Photo above and Drawing below shows overall style of the product, handle styles may be different to the product model number this specification sheet is refering to.