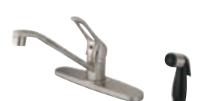

## **DESCRIPTION:**

Single Loop Handle 8" Kitchen Faucet With Sprayer, Sn

**Note:** Please always check with Elements of Design Customer Service for Cartridge Model Number Verification before you order.

**Note:** Photo above and Drawing below shows overall style of the product, handle styles may be different to the product model number this specification sheet is refering to.