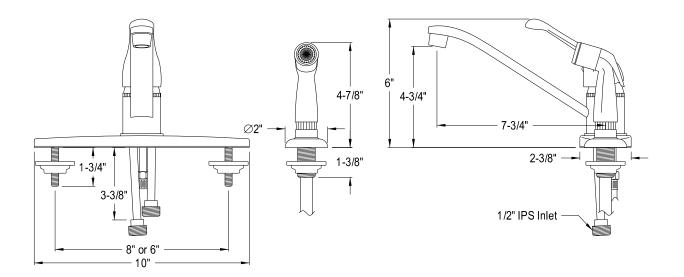

## **DESCRIPTION:**

Single Loop Handle 8" Kitchen Faucet With Sprayer, Sn

**Note:** Please always check with Elements of Design Customer Service for Cartridge Model Number Verification before you order.

**Note:** Photo above and Drawing below shows overall style of the product, handle styles may be different to the product model number this specification sheet is refering to.