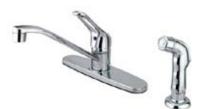

## **DESCRIPTION:**

Single Loop Handle 8" Kitchen Fct, W/Side Chrome Sprayer, Cp

**Note:** Please always check with Elements of Design Customer Service for Cartridge Model Number Verification before you order.

**Note:** Photo above and Drawing below shows overall style of the product, handle styles may be different to the product model number this specification sheet is refering to