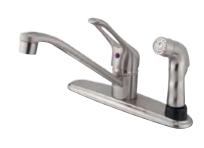

## MODEL#:**EB563SNSP** PRODUCT SPECIFICATION SHEET

**Note:** Photo above and Drawing below shows overall style of the product, handle styles may be different to the product model number this specification sheet is refering to

## **DESCRIPTION:**

Single Loop Handle 8" Kitchen Fct W/Deck Sn Sprayer, Sn