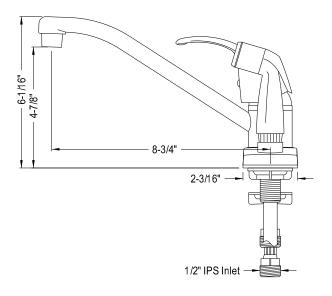

## MODEL#:**EB563SNSP** PRODUCT SPECIFICATION SHEET

**Note:** Photo above and Drawing below shows overall style of the product, handle styles may be different to the product model number this specification sheet is refering to

## **DESCRIPTION:**

Single Loop Handle 8" Kitchen Fct W/Deck Sn Sprayer, Sn