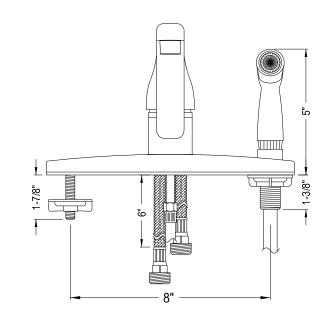

## MODEL#:**EB563SNSP** PRODUCT SPECIFICATION SHEET

**Note:** Photo above and Drawing below shows overall style of the product, handle styles may be different to the product model number this specification sheet is refering to

## **DESCRIPTION:**

Single Loop Handle 8" Kitchen Fct W/Deck Sn Sprayer, Sn