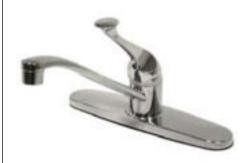

## **DESCRIPTION:**

Single Lever Handle 8" Kitchen Faucet W/O Sprayer, Cp

**Note:** Please always check with Elements of Design Customer Service for Cartridge Model Number Verification before you order.

**Note:** Photo above and Drawing below shows overall style of the product, handle styles may be different to the product model number this specification sheet is refering to.