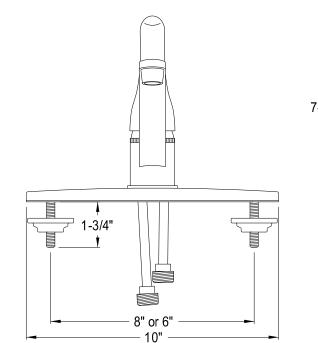

## MODEL#:**EB5710** PRODUCT SPECIFICATION SHEET

**Note:** Photo above and Drawing below shows overall style of the product, handle styles may be different to the product model number this specification sheet is refering to.