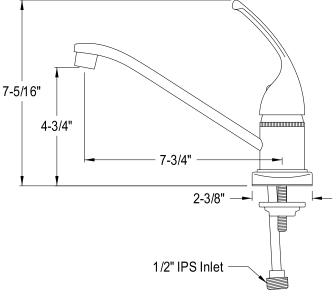

## MODEL#:**EB5710** PRODUCT SPECIFICATION SHEET

**Note:** Photo above and Drawing below shows overall style of the product, handle styles may be different to the product model number this specification sheet is refering to.

## **DESCRIPTION:**

Single Lever Hdl 8" Kitchen Fct W/O Sprayer, Cp