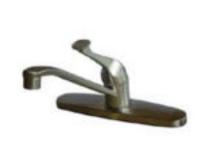

## MODEL#:**EB571SN** PRODUCT SPECIFICATION SHEET

**DESCRIPTION:** 

8" Kitchen Faucet W/O Black Sprayer,Sn

**Note:** Please always check with Elements of Design Customer Service for Cartridge Model Number Verification before you order.

**Note:** Photo above and Drawing below shows overall style of the product, handle styles may be different to the product model number this specification sheet is refering to.