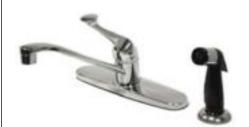

## **DESCRIPTION:**

Single Lever Handle 8" Kitchen Faucet W/Black Side Sprayer,Cp

**Note:** Please always check with Elements of Design Customer Service for Cartridge Model Number Verification before you order.

**Note:** Photo above and Drawing below shows overall style of the product, handle styles may be different to the product model number this specification sheet is refering to.