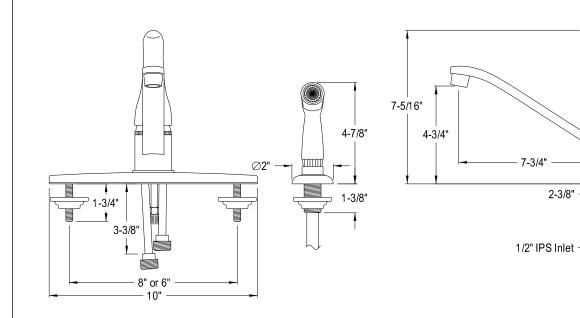

## MODEL#:**EB5720** PRODUCT SPECIFICATION SHEET

**Note:** Photo above and Drawing below shows overall style of the product, handle styles may be different to the product model number this specification sheet is refering to.